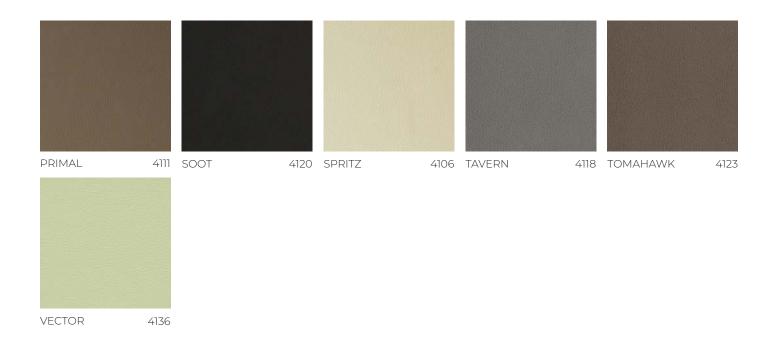

# VERSATILE VINYL

A FLAME RETARDANT COATED FABRIC PRODUCED IN EUROPE WITH THE LATEST INNOVATIVE TECHNOLOGY. FEATURING A SOFT HANDLE AND AN APPEARANCE SIMILAR TO REAL LEATHER.



pelleleathers.com.au + 61 2 9460 9222

### VERSATILE VINYL COLOURS



pelleleathers

## VERSATILE VINYL COLOURS



# VERSATILE VINYL PERFORATION OPTIONS



PINPOINT

#### VERSATILE DETAILS

#### VINYL

Versatile is a flame retardant coated fabric produced in Europe with the latest innovative technology. It has a soft handle and an appearance similar to real leather.

Versatile contains new polymers that are even more resistant to sun exposure, weathering and salt water. It has an anti-bacterial protection and is ideally suited and designed for all types of interior upholstery.

Additionally, Versatile has superior technical qualities / specifications for outdoor and marine applications. The elastic backing, made of polyester, allows it to adapt to all forms of upholstery with the utmost assurance of strength and durability.

| APPLICATIONS                   | Residential, hospitality, healthcare, age