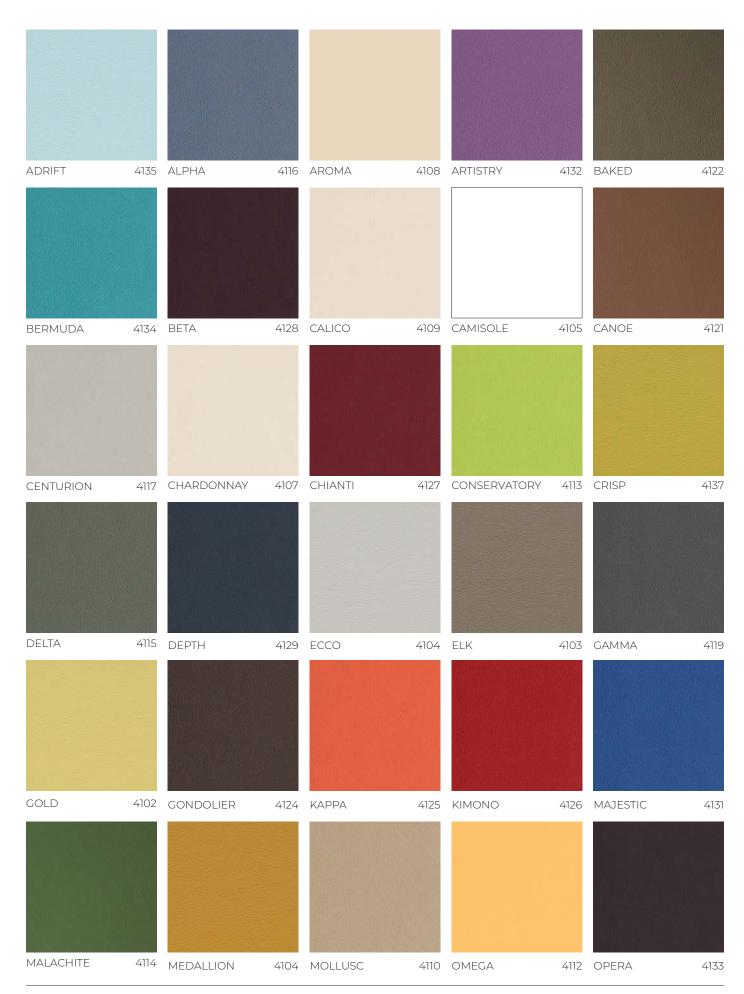

# VERSATILE VINYL

A FLAME RETARDANT COATED FABRIC PRODUCED IN EUROPE WITH THE LATEST INNOVATIVE TECHNOLOGY. FEATURING A SOFT HANDLE AND AN APPEARANCE SIMILAR TO REAL LEATHER.



pelleleathers.com.au + 61 2 9460 9222

### VERSATILE VINYL COLOURS



pelleleathers

## VERSATILE VINYL COLOURS



# VERSATILE VINYL PERFORATION OPTIONS



PINPOINT

#### VERSATILE DETAILS

#### VINYL

Versatile is a flame retardant coated fabric produced in Europe with the latest innovative technology. It has a soft handle and an appearance similar to real leather.

Versatile contains new polymers that are even more resistant to sun exposure, weathering and salt water. It has an anti-bacterial protection and is ideally suited and designed for all types of interior upholstery.

Additionally, Versatile has superior technical qualities / specifications for outdoor and marine applications. The elastic backing, made of polyester, allows it to adapt to all forms of upholstery with the utmost assurance of strength and durability.

| APPLICATIONS